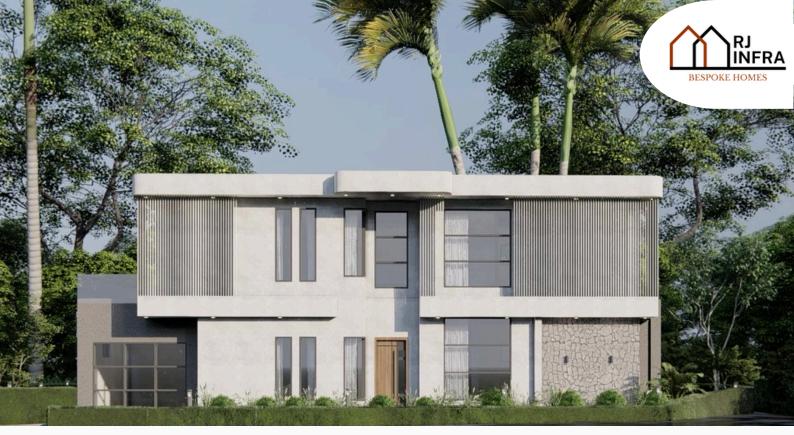

## Casa 30

Lot 412 lakehaven Street, Box hill 2765. Land Area: 300SQM

#### Inclusion list:

- Full rendered façade.
- 3000mm high ceiling to the ground floor and 2700mm to the first floor.
- Modern feature 2400 High Entry door
- Smart entry door lock
- 3 coat paint system to walls and ceilings
- Tiled floor finish to ground floor
- Designer kitchen layout
- 40mm stone benchtop for kitchen and island
- Victorian ash stringer stairs with glass balustrade.
- •Epoxy floor paint to garage.
- ...And many other premium features.