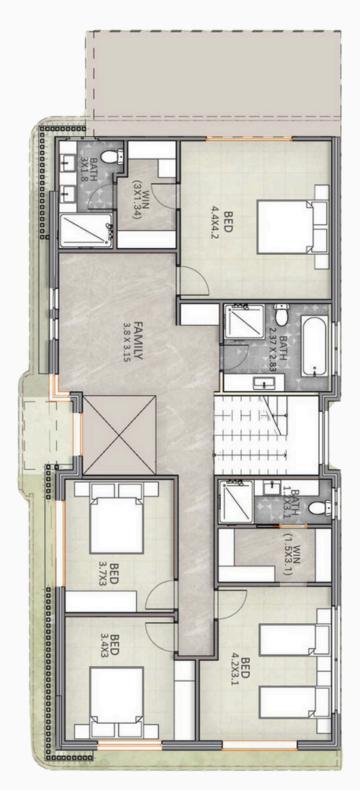

# House & land Package

## Casa 30

Lot 412 lakehaven Street, Box hill 2765. Land Area: 300SQM

#### Inclusion list:

- Full rendered façade.
- 3000mm high ceiling to the ground floor and 2700mm to the first floor.
- Modern feature 2400 High Entry door
- Smart entry door lock
- 3 coat paint system to walls and ceilings
- Tiled floor finish to ground floor
- Designer kitchen layout
- 40mm stone benchtop for kitchen and island
- Victorian ash stringer stairs with glass balustrade.
- •Epoxy floor paint to garage.
- ...And many other premium features.

Please reach out to us for complete details on our luxury offerings.

### Feature House







Contact



<u>1300 046 372</u>



Info@rjinfra.com.au







Ground Floor

## First Floor

### Disclaimer:

The information, plans, and designs presented in this brochure or website are for illustrative purposes only. All dimensions, specifications, and details provided are approximate and subject to change without notice. Photographs and artist's impressions may include features, fixtures, finishes, and furnishings that are conceptual and not included in the final product. RJ Infra reserves the right to modify the design, specifications, floor plans, finishes, and pricing at any time. Prospective buyers are advised to verify all details directly with RJ Infra.